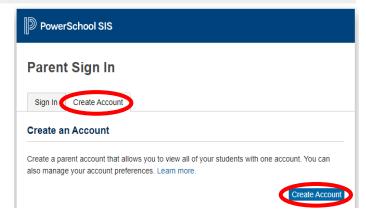

## POWERSCHOOL MOBILE APP NOW AVAILABLE

District Code: ZGNJ

- Go to our school's domain: https://fortpaynecs.powerschool.com/public
- Click the Create Account tab, then click Create Account.
- 3. Create your parent account by filling in the following fields: First Name, Last Name, Email, Desired Username, and Password (pay attention to the password requirements shown on the screen).

Create a parent account that allows you to view all of your students with one account. You can